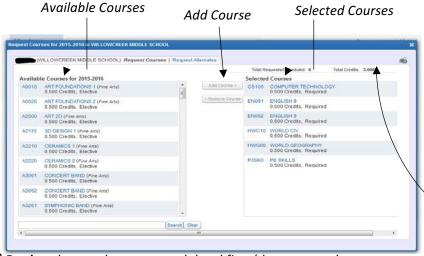

Step 2: Click on "Schedule" (to the left of your home page) -

Step 3: Click on "Request Courses for 2019-20 in Willowcreek Middle School" (top right of the page)

**Step 4:** Under "Available Courses"- find the class you would like to take, click on it, then click "Add Course" You will see the class you selected appear on the right under "Selected Courses"

Step 7: Add classes until you have a complete schedule- 16 "Total Requests/Scheduled" and 8.00 "Total Credits"

Step 8: Add your 3 Alternate choices. To do this, click on "Request Alternate"

Repeat the steps to add a class

Alternates will be added to the top of your selected courses list

When you are done, your requests are saved automatically.

There is no "save" button. Just "log out".