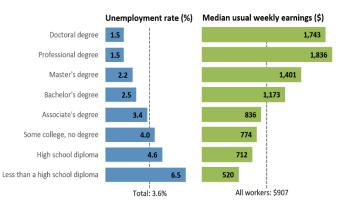

# Unemployment rates and earnings by educational attainment, 2017

Note: Data are for persons age 25 and over. Earnings are for full-time wage and salary workers Source: U.S. Bureau of Labor Statistics, Current Population Survey.